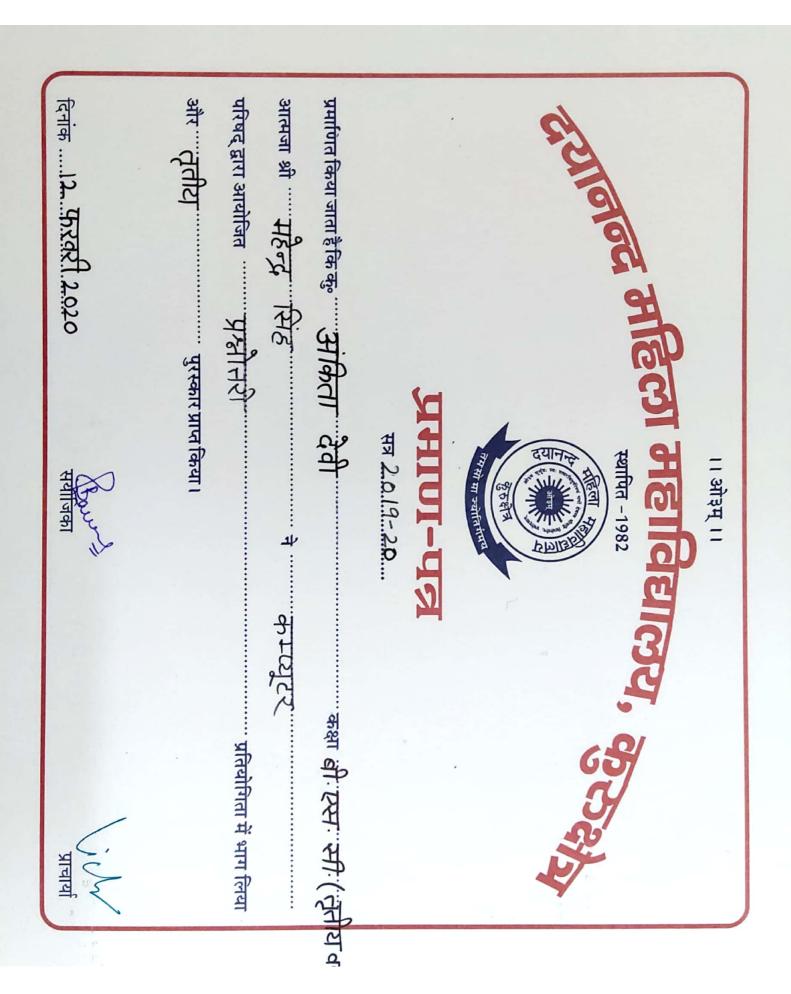

First prize was won by the team of Ms Komal (B.Sc-III C.S.), Ms Sonali Chawla (B.com III Vocational), and Ms Preeti Rani (B.Sc-II C.S.). The team of Ms Anjali (M.com-II), Ms Bhawna (B.com III Vocational), and Ms Deepshikha (B.Sc-I C.S.) won the second prize. The third prize was received by the team of MsAnita Devi (B.Sc.-III C.S.), Ms Tanya (B.Sc.-I C.S.), and Ms Himanshi (M.com-II).

वर्ष), प्रीतग्रजी, (बा.एससा उद्गाय प्रमुं) को टीम गरी। इंतीय पुरस्कार अंजिल एम कॉम दिवीय वर्ष), प्रावना (बी.काम वोकेशनल तृतीय वर्ष), श्रीपशिखा (बी.एससी. प्रथम वर्ष) की टीम ने जीता और तृतीय पुरस्कार ऑकतादेवी (बी.एससी. तृतीय वर्ष), तानियां (बी.एससी. प्रथम वर्ष), हिमाशी (प्रमुक्ता क्रिया वर्ष) की रोम ने प्राप्त किया।