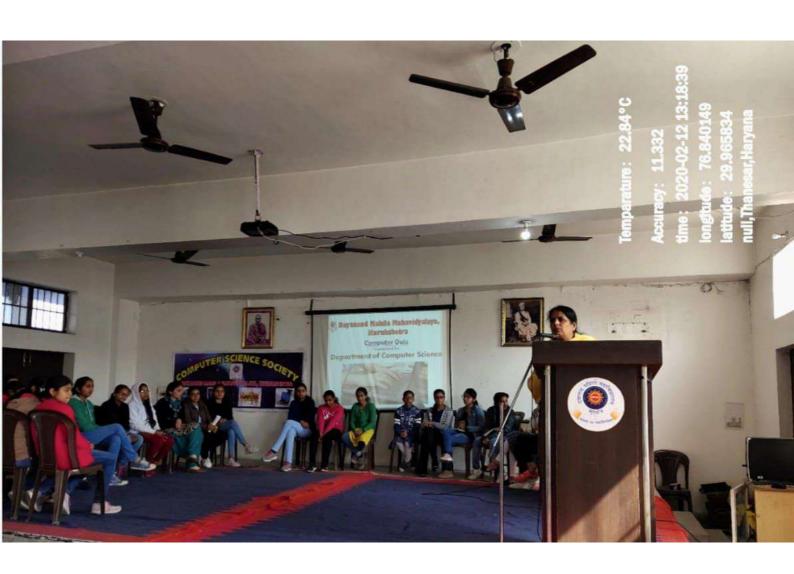

#### दयानन्द महिला महाविद्यालय, कुरुक्षेत्र प्रैस—नोट

आज दिनांक 12.02.2020 को दयानन्द महिला महाविद्यालय, कुरुक्षेत्र में कम्पयूटर विभाग की ओर से प्रश्नोत्तरी प्रतियोगिता का आयोजन किया गया। इस प्रतियोगिता के विषय बेसिक कम्पयूटर फंडामेन्ट्लस, ऑपरेटिंग सिस्टम, डाटाबेस मैनेजमेंट सिस्टम, सी लैंगवेज, इ—कामर्स, डाटा स्ट्रक्चर और वैब डिजाइनिंग रहे। प्रतियोगिता में आठ टीमों ने भाग लिया। प्रत्येक टीम में तीन प्रतिभागी रहे। प्रश्नोत्तरी में कुल पाँच राउन्ड्ज हुए। मंच का संचालन श्रीमती शिल्पा और श्रीमती स्वाति ने किया। इस अवसर पर महाविद्यालय की प्राचार्या ने छात्राओं का उत्साहवर्धन करते हुए बताया कि आज कम्पयूटर का प्रयोग सभी प्रकार के कार्यों में बहुत अहम हो गया है। टैक्नोलॉजी के प्रयोग से हर प्रकार के क्षेत्र में विकास बढ़ गया है।

# DAYANAND MAHILA MAHAVIDYALAYA, KURUKSHETRA PRESS NOTE

A quiz was organized by the Department of Computer Science, Dayanand Mahila Mahavidyalaya, Kurukshetra today on dated 12.02.2020. The topics of this quiz were "Basic Computer Fundamentals", "Operating System", "Database Management System", "C Language", "E-Commerce", "Data Structure" and "Web Designing". Eight teams participated in the quiz. Each team consisted of three participants. The quiz was conducted by Mrs Shipla and Mrs Swati in five rounds. On this occasion the Principal of the college encouraged the students and spelt out the importance of Computer in various activities now-a-days. Development of all the sectors has boosted on account of use of technology. Ms Richa and Ms Pooja, the Assistant Professors of the Computer Science Department were present on this occasion.