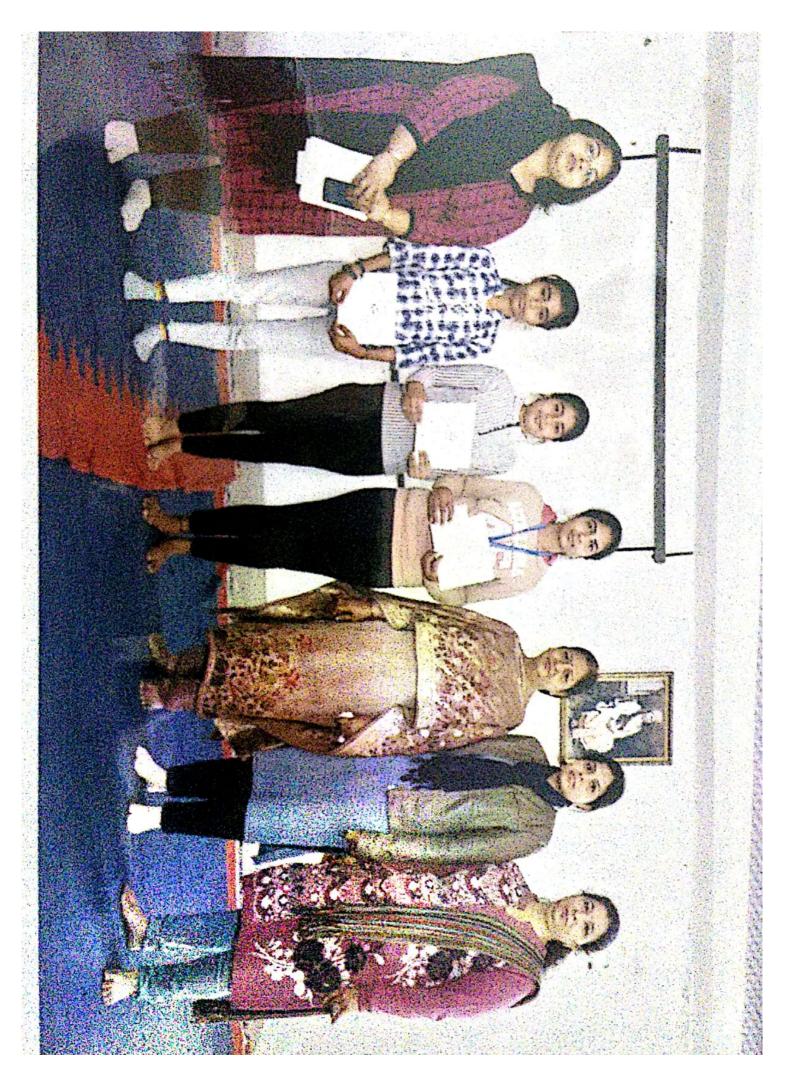

#### दयानन्द महिला महाविद्यालय, कुरुक्षेत्र प्रैस—नोट

आज दिनांक 12.02.2020 को दयानन्द महिला महाविद्यालय, कुरुक्षेत्र में कम्पयूटर विभाग की ओर से प्रश्नोत्तरी प्रतियोगिता का आयोजन किया गया। इस प्रतियोगिता के विषय बेसिक कम्पयूटर फंडामेन्ट्लस, ऑपरेटिंग सिस्टम, डाटाबेस मैनेजमेंट सिस्टम, सी लैंगवेज, इ—कामर्स, डाटा स्ट्रक्चर और वैब डिजाइनिंग रहे। प्रतियोगिता में आठ टीमों ने भाग लिया। प्रत्येक टीम में तीन प्रतिभागी रहे। प्रश्नोत्तरी में कुल पाँच राउन्ड्ज हुए। मंच का संचालन श्रीमती शिल्पा और श्रीमती स्वाति ने किया। इस अवसर पर महाविद्यालय की प्राचार्या ने छात्राओं का उत्साहवर्धन करते हुए बताया कि आज कम्पयूटर का प्रयोग सभी प्रकार के कार्यों में बहुत अहम हो गया है। टैक्नोलॉजी के प्रयोग से हर प्रकार के क्षेत्र में विकास बढ़ गया है।

कम्पयूटर विभाग की प्राध्यापिकाएं सुश्री ऋचा और सुश्री पूजा प्रतियोगिता में उपस्थित रहीं। प्रथम पुरस्कार की विजेता कुमारी कोमल (बीठ एसठ सीठ तृतीय वर्ष), कुमारी सोनाली चावला (बीठ कामठ वोकेशनल तृतीय वर्ष), कुमारी प्रीति रानी (बीठ एसठ सीठ द्वितीय वर्ष) की टीम रही। द्वितीय पुरस्कार कुमारी अंजली (एमठ कॉमठ द्वितीय वर्ष), कुमारी भावना (बीठ कामठ वोकेशनल तृतीय वर्ष), कुमारी दीपशिखा (बीठ एसठ सीठ प्रथम वर्ष) की टीम ने जीता और तृतीय पुरस्कार कुठ अंकिता देवी (बीठ एसठ सीठ तृतीय वर्ष), कुमारी तानिया (बीठ एसठ सीठ प्रथम वर्ष), कुठ हिमांशी (एमठ कॉमठ द्वितीय वर्ष) की टीम ने प्राप्त किया।

# DAYANAND MAHILA MAHAVIDYALAYA, KURUKSHETRA PRESS NOTE

A quiz was organized by the Department of Computer Science, Dayanand Mahila Mahavidyalaya, Kurukshetra today on dated 12.02.2020. The topics of this quiz were "Basic Computer Fundamentals", "Operating System", "Database Management System", "C Language", "E-Commerce", "Data Structure" and "Web Designing". Eight teams participated in the quiz. Each team consisted of three participants. The quiz was conducted by Mrs Shipla and Mrs Swati in five rounds. On this occasion the Principal of the college encouraged the students and spelt out the importance of Computer in various activities now-a-days. Development of all the sectors has boosted on account of use of technology. Ms Richa and Ms Pooja, the Assistant Professors of the Computer Science Department were present on this occasion.

First prize was won by the team of Ms Komal (B.Sc-III C.S.), Ms Sonali Chawla (B.com III Vocational), and Ms Preeti Rani (B.Sc-II C.S.). The team of Ms Anjali (M.com-II), Ms Bhawna (B.com III Vocational), and Ms Deepshikha (B.Sc-I C.S.) won the second prize. The third prize was received by the team of MsAnita Devi (B.Sc.-III C.S.), Ms Tanya (B.Sc.-I C.S.), and Ms Himanshi (M.com-II).