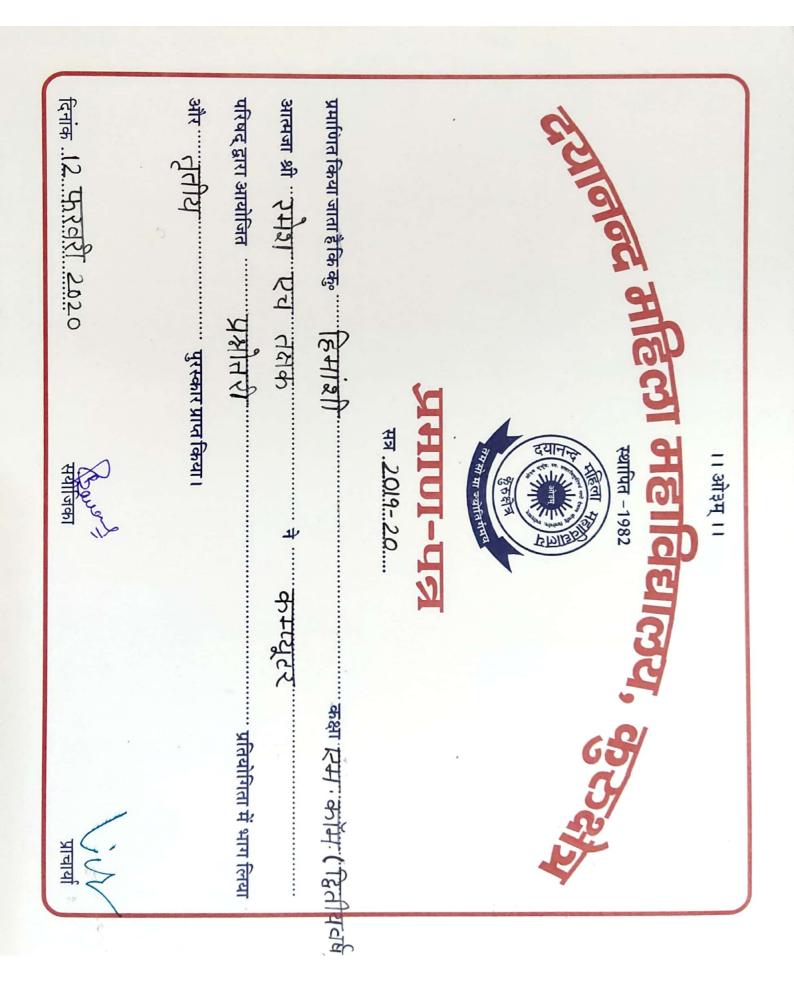

First prize was won by the team of Ms Komal (B.Sc-III C.S.), Ms Sonali Chawla (B.com III Vocational), and Ms Preeti Rani (B.Sc-II C.S.). The team of Ms Anjali (M.com-II), Ms Bhawna (B.com III Vocational), and Ms Deepshikha (B.Sc-I C.S.) won the second prize. The third prize was received by the team of MsAnita Devi (B.Sc.-III C.S.), Ms Tanya (B.Sc.-I C.S.), and Ms Himanshi (M.com-II).

वर्ष), प्रीतग्रजी, (बा.एससा उद्गाय प्रमुं) को टीम गरी। इंतीय पुरस्कार अंजिल एम कॉम दिवीय वर्ष), प्रावना (बी.काम वोकेशनल तृतीय वर्ष), श्रीपशिखा (बी.एससी. प्रथम वर्ष) की टीम ने जीता और तृतीय पुरस्कार ऑकतादेवी (बी.एससी. तृतीय वर्ष), तानियां (बी.एससी. प्रथम वर्ष), हिमाशी (प्रमुक्ता क्रिया वर्ष) की रोम ने प्राप्त किया।