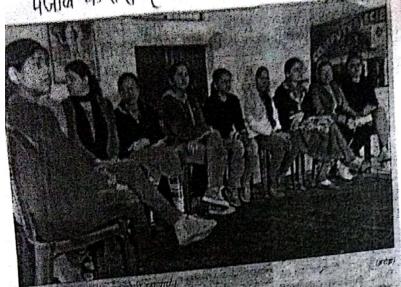

#### दयानन्द महिला महाविद्यालय, कुरुक्षेत्र प्रैस—नोट

आज दिनांक 12.02.2020 को दयानन्द महिला महाविद्यालय, कुरुक्षेत्र में कम्पयूटर विभाग की ओर से प्रश्नोत्तरी प्रतियोगिता का आयोजन किया गया। इस प्रतियोगिता के विषय बेसिक कम्पयूटर फंडामेन्ट्लस, ऑपरेटिंग सिस्टम, डाटाबेस मैनेजमेंट सिस्टम, सी लैंगवेज, इ—कामर्स, डाटा स्ट्रक्चर और वैब डिजाइनिंग रहे। प्रतियोगिता में आठ टीमों ने भाग लिया। प्रत्येक टीम में तीन प्रतिभागी रहे। प्रश्नोत्तरी में कुल पाँच राउन्ड्ज हुए। मंच का संचालन श्रीमती शिल्पा और श्रीमती स्वाति ने किया। इस अवसर पर महाविद्यालय की प्राचार्या ने छात्राओं का उत्साहवर्धन करते हुए बताया कि आज कम्पयूटर का प्रयोग सभी प्रकार के कार्यों में बहुत अहम हो गया है। टैक्नोलॉजी के प्रयोग से हर प्रकार के क्षेत्र में विकास बढ़ गया है।

कम्पयूटर विभाग की प्राध्यापिकाएं सुश्री ऋचा और सुश्री पूजा प्रतियोगिता में उपस्थित रहीं। प्रथम पुरस्कार की विजेता कुमारी कोमल (बीठ एसठ सीठ तृतीय वर्ष), कुमारी सोनाली चावला (बीठ कामठ वोकेशनल तृतीय वर्ष), कुमारी प्रीति रानी (बीठ एसठ सीठ द्वितीय वर्ष) की टीम रही। द्वितीय पुरस्कार कुमारी अंजली (एमठ कॉमठ द्वितीय वर्ष), कुमारी भावना (बीठ कामठ वोकेशनल तृतीय वर्ष), कुमारी दीपशिखा (बीठ एसठ सीठ प्रथम वर्ष) की टीम ने जीता और तृतीय पुरस्कार कुठ अंकिता देवी (बीठ एसठ सीठ तृतीय वर्ष), कुमारी तानिया (बीठ एसठ सीठ प्रथम वर्ष), कुठ हिमांशी (एमठ कॉमठ द्वितीय वर्ष) की टीम ने प्राप्त किया।

# DAYANAND MAHILA MAHAVIDYALAYA, KURUKSHETRA PRESS NOTE

A quiz was organized by the Department of Computer Science, Dayanand Mahila Mahavidyalaya, Kurukshetra today on dated 12.02.2020. The topics of this quiz were "Basic Computer Fundamentals", "Operating System", "Database Management System", "C Language", "E-Commerce", "Data Structure" and "Web Designing". Eight teams participated in the quiz. Each team consisted of three participants. The quiz was conducted by Mrs Shipla and Mrs Swati in five rounds. On this occasion the Principal of the college encouraged the students and spelt out the importance of Computer in various activities now-a-days. Development of all the sectors has boosted on account of use of technology. Ms Richa and Ms Pooja, the Assistant Professors of the Computer Science Department were present on this occasion.

First prize was won by the team of Ms Komal (B.Sc-III C.S.), Ms Sonali Chawla (B.com III Vocational), and Ms Preeti Rani (B.Sc-II C.S.). The team of Ms Anjali (M.com-II), Ms Bhawna (B.com III Vocational), and Ms Deepshikha (B.Sc-I C.S.) won the second prize. The third prize was received by the team of MsAnita Devi (B.Sc.-III C.S.), Ms Tanya (B.Sc.-I C.S.), and Ms Himanshi (M.com-II).