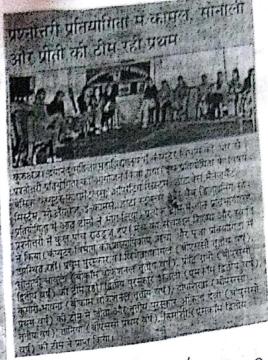

### केतरी प्रतियोगिता में नाम सती कात्राएं। त्यानन्द महिला महाविद्यालय में कम्प्यूटर विभाग की ओर से प्रश्नोत्तरी प्रतियोगिता का आयोजन की क्षेत्र से प्रश्नोत्तरी प्रतियोगिता का आयोजन

क्रम्बोत्र, त्र 2 फरवरी (अप्रेड्)। प्रत्युर रोड स्थित दयानद महिला विद्यालय में कम्प्यूटर विभाग की र से प्रश्नोत्तरी जीतमीरीता, का-योजनी क्या गत्ती। इस जीतमीराता व्यय व्यक्तिक कम्प्यूटर फंडमेंट्स प्रदिश्य सिस्टम, डीटाबस मैनेजमेंट्स इस और त्रैष, डिजाम्बिन, प्रदेश सर्गारिता में 8 टीमों ने भाग तिया। यक्त टीम और 3 प्रविद्यानी रहें।

वर्ष), प्रीतग्रजी, (बा.एससा उद्गाय प्रमुं) को टीम गरी। इंतीय पुरस्कार अंजिल एम कॉम दिवीय वर्ष), प्रावना (बी.काम वोकेशनल तृतीय वर्ष), श्रीपशिखा (बी.एससी. प्रथम वर्ष) की टीम ने जीता और तृतीय पुरस्कार ऑकतादेवी (बी.एससी. तृतीय वर्ष), तानियां (बी.एससी. प्रथम वर्ष), हिमाशी (प्रमुक्ता क्रिया वर्ष) की रोम ने प्राप्त किया।