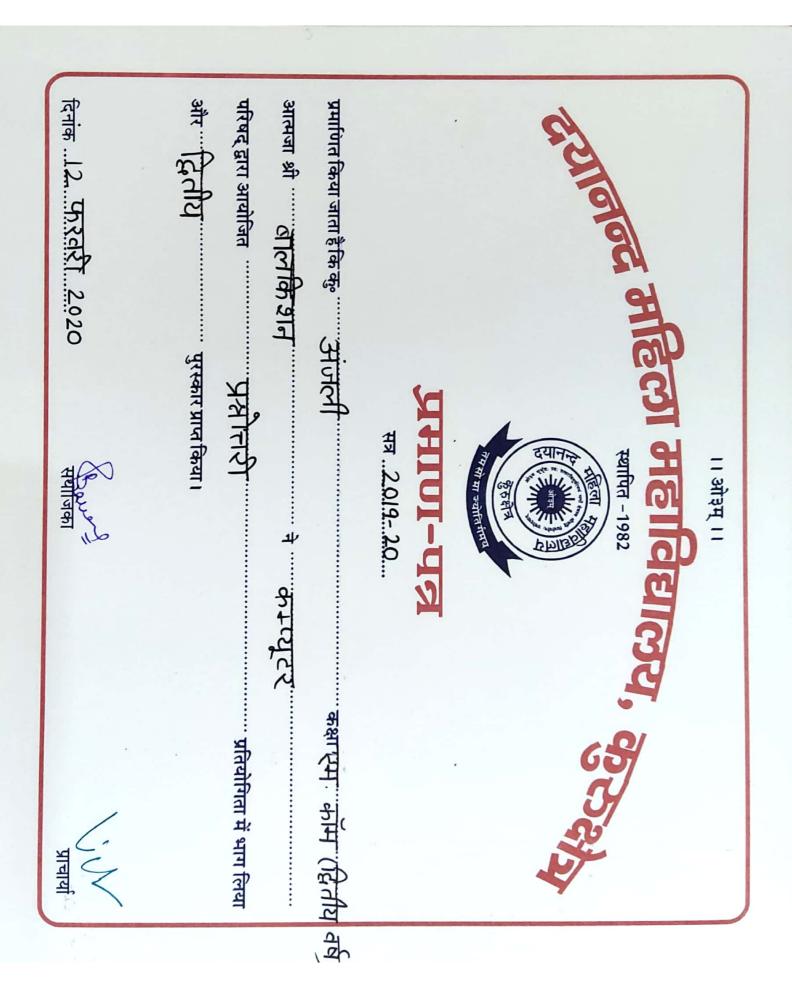

।। ओ३म्।। स्थापित -1982 प्रमाणा-पन्न सत्र 2019-20... प्रमाणित किया जाता है कि कु प्रीति रानी कक्षा बी एस. सी (दितीय वर्ष) आत्मना श्री अशीक कुमार ने कम्प्यूटर परिषद् द्वारा आयोजित प्रकृतिन री प्रतियोगिता में भाग लिया और पुरस्कार प्राप्त किया। दिनांक 12 फरवरी 2020