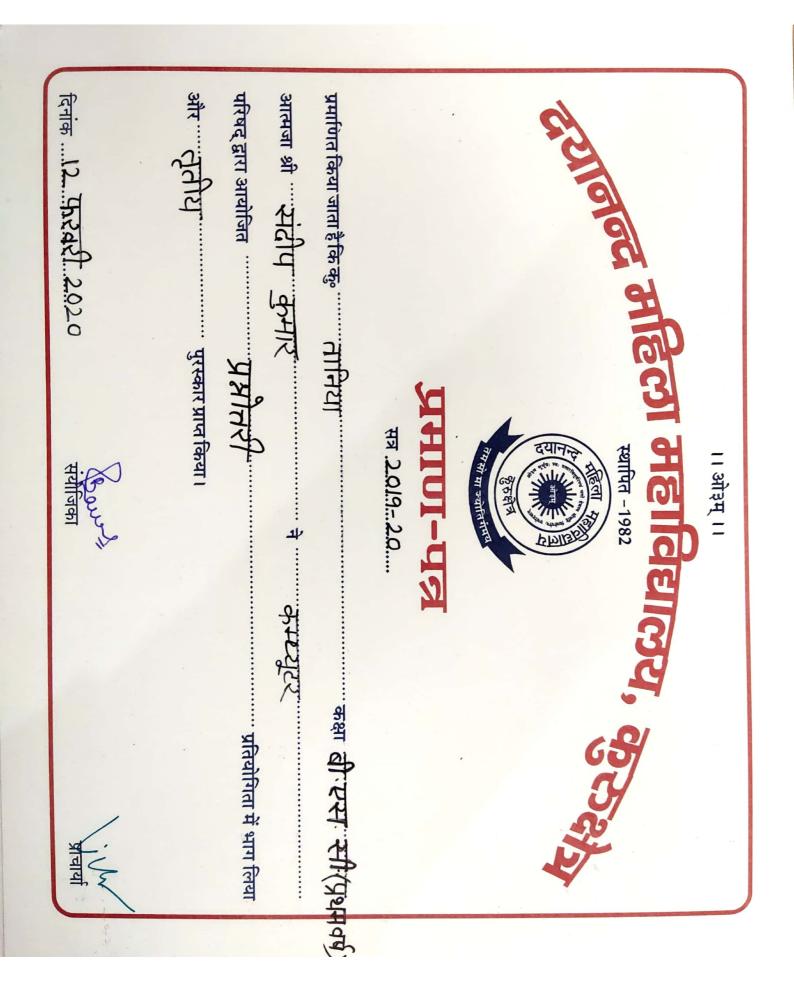

First prize was won by the team of Ms Komal (B.Sc-III C.S.), Ms Sonali Chawla (B.com III Vocational), and Ms Preeti Rani (B.Sc-II C.S.). The team of Ms Anjali (M.com-II), Ms Bhawna (B.com III Vocational), and Ms Deepshikha (B.Sc-I C.S.) won the second prize. The third prize was received by the team of MsAnita Devi (B.Sc.-III C.S.), Ms Tanya (B.Sc.-I C.S.), and Ms Himanshi (M.com-II).

वर्ष), प्रीतग्रजी, (बा.एससा उद्गाय प्रमुं) को टीम गरी। इंतीय पुरस्कार अंजिल एम कॉम दिवीय वर्ष), प्रावना (बी.काम वोकेशनल तृतीय वर्ष), श्रीपशिखा (बी.एससी. प्रथम वर्ष) की टीम ने जीता और तृतीय पुरस्कार ऑकतादेवी (बी.एससी. तृतीय वर्ष), तानियां (बी.एससी. प्रथम वर्ष), हिमाशी (प्रमुक्ता क्रिया वर्ष) की रोम ने प्राप्त किया।