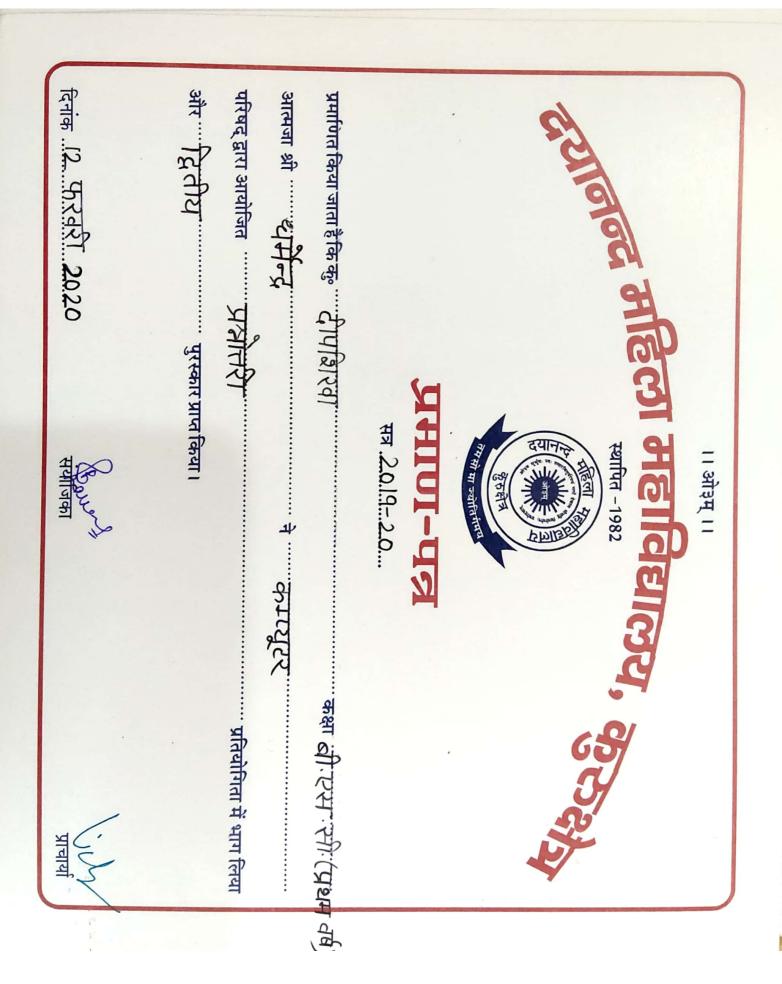

महाविद्यालय, कुरुक्ति ।। ओ३म् ।। प्रमाण-पत्र सत्र .2019-20.... कक्षा बी कॉम (तृतीय वर्ष) प्रमाणित किया जाता है कि कु॰ "" भावना आत्मजा श्री सुरेन्द्र कुमार ने कम्प्यूटर परिषद् द्वारा आयोजित प्रश्नीत्तरी ..... प्रतियोगिता में भाग लिया और दितीय पुरस्कार प्राप्त किया। दिनांक 12 फरकरे 2020