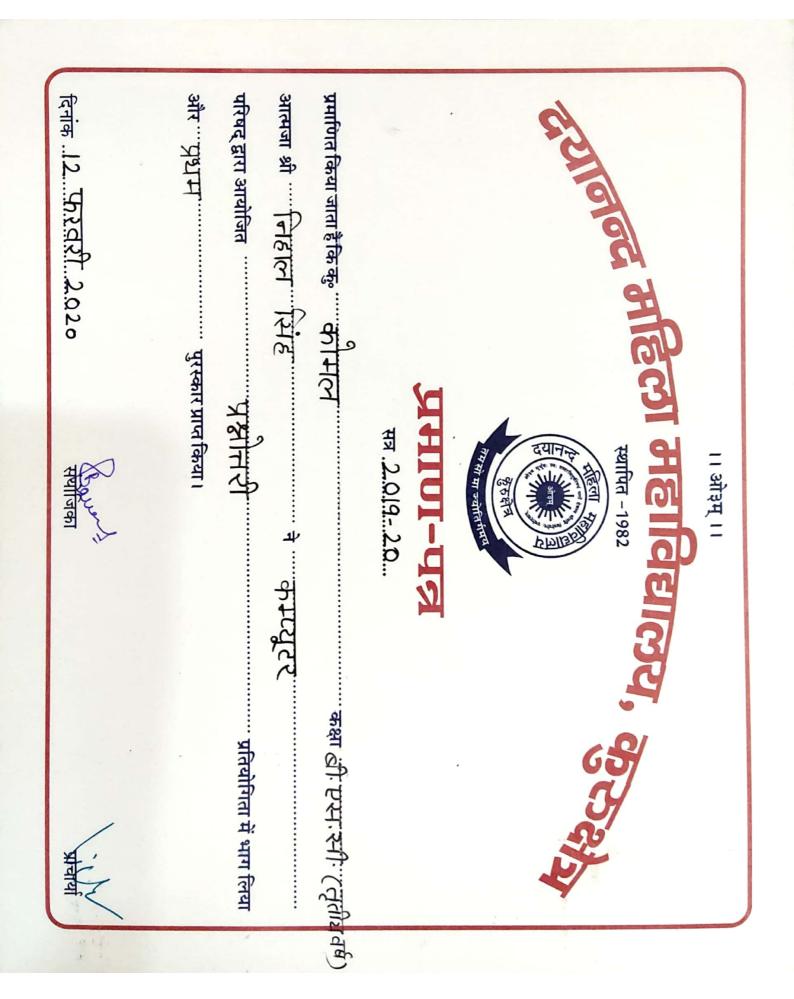

First prize was won by the team of Ms Komal (B.Sc-III C.S.), Ms Sonali Chawla (B.com III Vocational), and Ms Preeti Rani (B.Sc-II C.S.). The team of Ms Anjali (M.com-II), Ms Bhawna (B.com III Vocational), and Ms Deepshikha (B.Sc-I C.S.) won the second prize. The third prize was received by the team of MsAnita Devi (B.Sc.-III C.S.), Ms Tanya (B.Sc.-I C.S.), and Ms Himanshi (M.com-II).

वर्ष), प्रीतग्रजी, (बा.एससा उद्गाय प्रमुं) को टीम गरी। इंतीय पुरस्कार अंजिल एम कॉम दिवीय वर्ष), प्रावना (बी.काम वोकेशनल तृतीय वर्ष), श्रीपशिखा (बी.एससी. प्रथम वर्ष) की टीम ने जीता और तृतीय पुरस्कार ऑकतादेवी (बी.एससी. तृतीय वर्ष), तानियां (बी.एससी. प्रथम वर्ष), हिमाशी (प्रमुक्ता क्रिया वर्ष) की रोम ने प्राप्त किया।