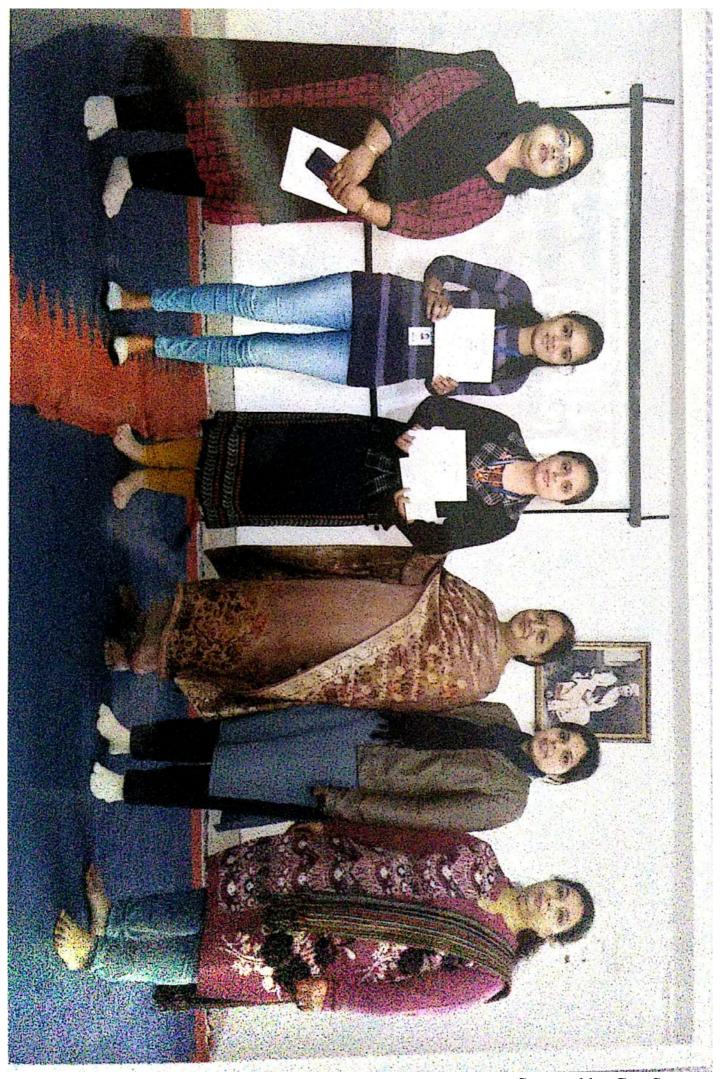

#### दयानन्द महिला महाविद्यालय, कुरुक्षेत्र प्रैस—नोट

आज दिनांक 12.02.2020 को दयानन्द महिला महाविद्यालय, कुरुक्षेत्र में कम्पयूटर विभाग की ओर से प्रश्नोत्तरी प्रतियोगिता का आयोजन किया गया। इस प्रतियोगिता के विषय बेसिक कम्पयूटर फंडामेन्ट्लस, ऑपरेटिंग सिस्टम, डाटाबेस मैनेजमेंट सिस्टम, सी लैंगवेज, इ—कामर्स, डाटा स्ट्रक्चर और वैब डिजाइनिंग रहे। प्रतियोगिता में आठ टीमों ने भाग लिया। प्रत्येक टीम में तीन प्रतिभागी रहे। प्रश्नोत्तरी में कुल पाँच राउन्ड्ज हुए। मंच का संचालन श्रीमती शिल्पा और श्रीमती स्वाति ने किया। इस अवसर पर महाविद्यालय की प्राचार्या ने छात्राओं का उत्साहवर्धन करते हुए बताया कि आज कम्पयूटर का प्रयोग सभी प्रकार के कार्यों में बहुत अहम हो गया है। टैक्नोलॉजी के प्रयोग से हर प्रकार के क्षेत्र में विकास बढ़ गया है।

कम्पयूटर विभाग की प्राध्यापिकाएं सुश्री ऋचा और सुश्री पूजा प्रतियोगिता में उपस्थित रहीं। प्रथम पुरस्कार की विजेता कुमारी कोमल (बीठ एसठ सीठ तृतीय वर्ष), कुमारी सोनाली चावला (बीठ कामठ वोकेशनल तृतीय वर्ष), कुमारी प्रीति रानी (बीठ एसठ सीठ द्वितीय वर्ष) की टीम रही। द्वितीय पुरस्कार कुमारी अंजली (एमठ कॉमठ द्वितीय वर्ष), कुमारी भावना (बीठ कामठ वोकेशनल तृतीय वर्ष), कुमारी दीपशिखा (बीठ एसठ सीठ प्रथम वर्ष) की टीम ने जीता और तृतीय पुरस्कार कुठ अंकिता देवी (बीठ एसठ सीठ तृतीय वर्ष), कुमारी तानिया (बीठ एसठ सीठ प्रथम वर्ष), कुठ हिमांशी (एमठ कॉमठ द्वितीय वर्ष) की टीम ने प्राप्त किया।

# DAYANAND MAHILA MAHAVIDYALAYA, KURUKSHETRA PRESS NOTE

A quiz was organized by the Department of Computer Science, Dayanand Mahila Mahavidyalaya, Kurukshetra today on dated 12.02.2020. The topics of this quiz were "Basic Computer Fundamentals", "Operating System", "Database Management System", "C Language", "E-Commerce", "Data Structure" and "Web Designing". Eight teams participated in the quiz. Each team consisted of three participants. The quiz was conducted by Mrs Shipla and Mrs Swati in five rounds. On this occasion the Principal of the college encouraged the students and spelt out the importance of Computer in various activities now-a-days. Development of all the sectors has boosted on account of use of technology. Ms Richa and Ms Pooja, the Assistant Professors of the Computer Science Department were present on this occasion.

First prize was won by the team of Ms Komal (B.Sc-III C.S.), Ms Sonali Chawla (B.com III Vocational), and Ms Preeti Rani (B.Sc-II C.S.). The team of Ms Anjali (M.com-II), Ms Bhawna (B.com III Vocational), and Ms Deepshikha (B.Sc-I C.S.) won the second prize. The third prize was received by the team of MsAnita Devi (B.Sc.-III C.S.), Ms Tanya (B.Sc.-I C.S.), and Ms Himanshi (M.com-II).