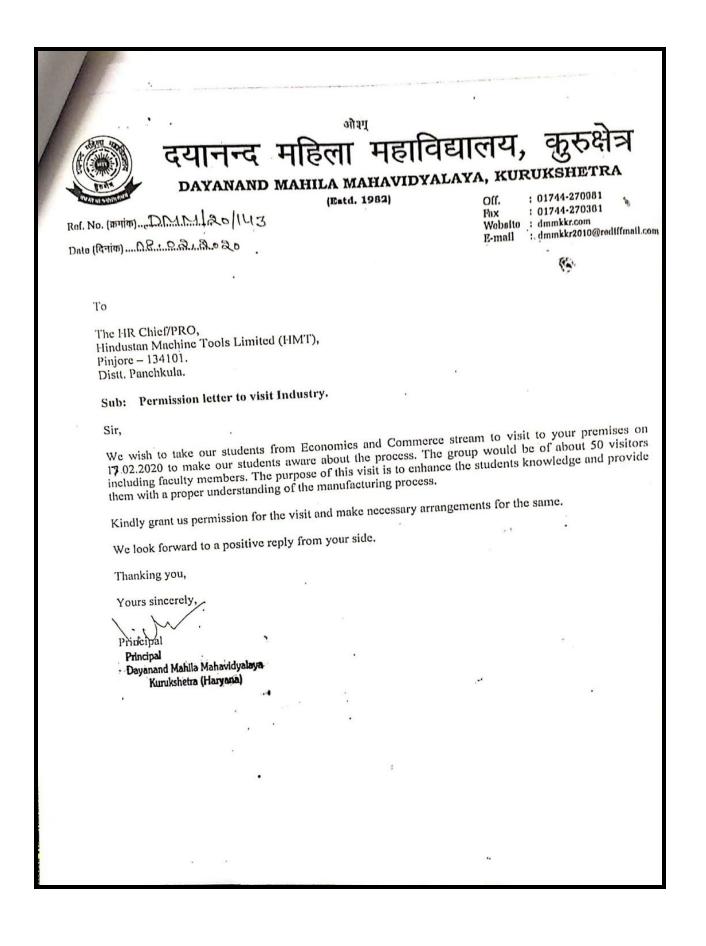

# Dayanand Mahila Mahavidyalaya, Kurukshetra

Date 13.02.2020

All the students are hereby informed that Economics & Commerce Society are organising an Educational Tour to HMT – Pinjore and Pinjore Garden on 17.02,2020.

Interested students can give their names to the undersigned latest by 14.02.2020. They must deposit Rs.400/- along with an undertaking from their parents (as per prescribed format).

# Note: As the seats are limited, selection will be made on 'First Come, First Serve' basis.

Economics Society

12.1

Commerce Society

A States

Principal Dayanand Mahila Maha Kurukshetra (Haryana)