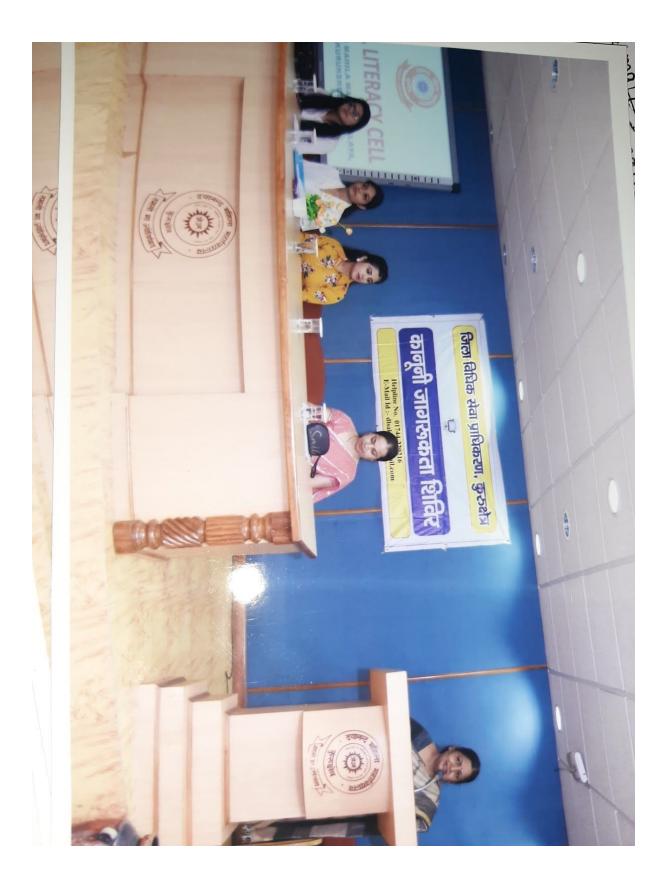

## दयानन्द महिला महाविद्यालय, कुरुक्षेत्र प्रैस-नोट

आज दिनांक 28.09.19 को दयानन्द महिला महाविद्यालय, कुरुक्षेत्र में कानून साक्षरता प्रकोष्ठ के अंतर्गत श्रीमती सपना मलिक, संयोजिका, के निर्देशन में एक विशेष जागरूकता शिविर का आयोजन किया गया। जिसमें मुख्य वक्ता एडवोकेट दिव्या चुघ रही जो जिला विधिक सेवा प्राधिकरण, कुरुक्षेत्र की पैनालिस्ट है जिनका क्षेत्र क्रमीनिल तथा मैटरीमोनियल मामले है। इनके साथ बडिंग एडवोकेट मिस प्रसन्नता व मिस नियति भी उपस्थित रही। मंच संचालन श्रीमती सपना मलिक ने किया। एडवोकेट दिव्या चुघ ने छात्राओं को रैगिंग, गिरफतारी, वारेन्ट, मुफ्त कानूनी सहायता के बारे में जागरूक किया। उन्होंने रैगिंग शब्द को परिभाषित किया एवं रैगिंग की शिकायत किस-2 के द्वारा एवं कहाँ की जा सकती एवं उनके कानूनी हक क्या है, इन सबके बारे में जानकारी दी। इसके साथ उन्होंने एक टोल फ्री नम्बर 18001805522 व ई-मेल आई.डी भी छात्राओं के साथ सांझा की जिस पर कोई भी अपनी रैगिंग सम्बन्धी शिकायत दर्ज करवा सकता है। इसके साथ उन्होंने गिरफतारी के पहले एवं गिरफतारी के बाद व्यक्ति के क्या अधिकार हैं, इससे भी छात्राओं को परिचित करवाया तथा यह भी बतलाया कि किन-2 अपराधों में वारेंट की जरूरत होती है तथा पीड़ित महिला के कौन-कौन से कानूनी अधिकार है, इन सब के बारे में जानकारी दी। इस अवसर पर महाविद्यालय की प्राचार्या डॉ. विजेश्वरी शर्मा ने एडवोकेट दिव्या चुघ का धन्यवाद देते हुए कहा कि रैगिंग, गिरफतार एवं वारंट के सम्बंध में दी गई जानकारियों से छात्राएं जागरूक हुई है और ये जानकारी वे अपनों मित्रों एवं परिवारजन से सांझा कर समाज में कानूनी जागरूकता लाने में अपना सहयोग देंगी। इस अवसर पर डॉ. उर्मिला पंघाल, डॉ. उपासना आहूजा, श्रीमती सरोज बाला व सुश्री कोमल उपस्थित रहीं। halily