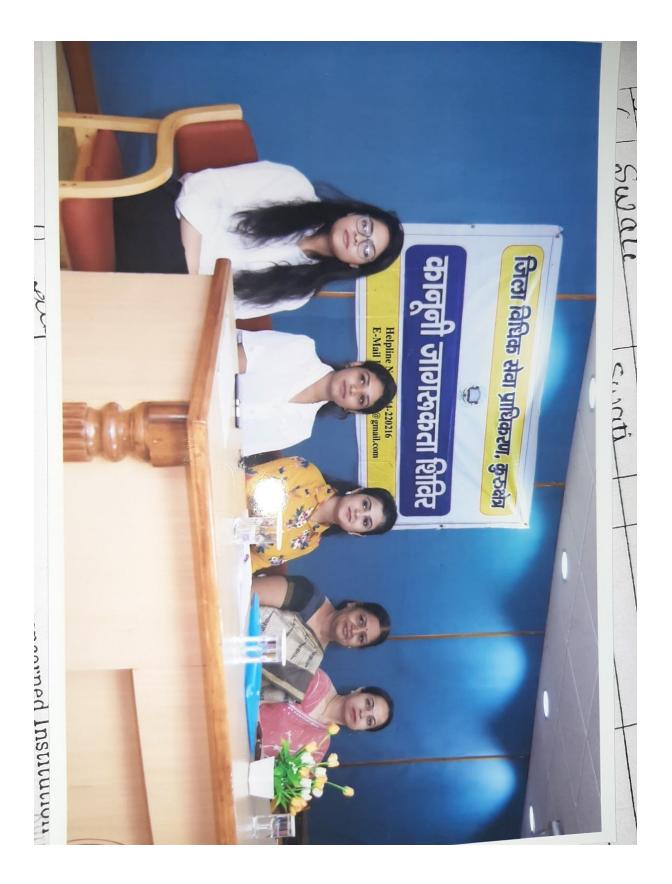

## दयानन्द महिला महाविद्यालय, कुरुक्षेत्र प्रैस-नोट

आज दिनांक 28.09.19 को दयानन्द महिला महाविद्यालय, कुरुक्षेत्र में कानून साक्षरता प्रकोष्ठ के अंतर्गत श्रीमती सपना मलिक, संयोजिका, के निर्देशन में एक विशेष जागरूकता शिविर का आयोजन किया गया। जिसमें मुख्य वक्ता एडवोकेट दिव्या चुघ रही जो जिला विधिक सेवा प्राधिकरण, कुरुक्षेत्र की पैनालिस्ट है जिनका क्षेत्र क्रमीनिल तथा मैटरीमोनियल मामले है। इनके साथ बडिंग एडवोकेट मिस प्रसन्नता व मिस नियति भी उपस्थित रही। मंच संचालन श्रीमती सपना मलिक ने किया। एडवोकेट दिव्या चुघ ने छात्राओं को रैगिंग, गिरफतारी, वारेन्ट, मुफ्त कानूनी सहायता के बारे में जागरूक किया। उन्होंने रैगिंग शब्द को परिभाषित किया एवं रैगिंग की शिकायत किस-2 के द्वारा एवं कहाँ की जा सकती एवं उनके कानूनी हक क्या है, इन सबके बारे में जानकारी दी। इसके साथ उन्होंने एक टोल फ्री नम्बर 18001805522 व ई-मेल आई.डी भी छात्राओं के साथ सांझा की जिस पर कोई भी अपनी रैगिंग सम्बन्धी शिकायत दर्ज करवा सकता है। इसके साथ उन्होंने गिरफतारी के पहले एवं गिरफतारी के बाद व्यक्ति के क्या अधिकार हैं, इससे भी छात्राओं को परिचित करवाया तथा यह भी बतलाया कि किन-2 अपराधों में वारेंट की जरूरत होती है तथा पीड़ित महिला के कौन-कौन से कानूनी अधिकार है, इन सब के बारे में जानकारी दी। इस अवसर पर महाविद्यालय की प्राचार्या डॉ. विजेश्वरी शर्मा ने एडवोकेट दिव्या चुघ का धन्यवाद देते हुए कहा कि रैगिंग, गिरफतार एवं वारंट के सम्बंध में दी गई जानकारियों से छात्राएं जागरूक हुई है और ये जानकारी वे अपनों मित्रों एवं परिवारजन से सांझा कर समाज में कानूनी जागरूकता लाने में अपना सहयोग देंगी। इस अवसर पर डॉ. उर्मिला पंघाल, डॉ. उपासना आहूजा, श्रीमती सरोज बाला व सुश्री कोमल उपस्थित रहीं। halily