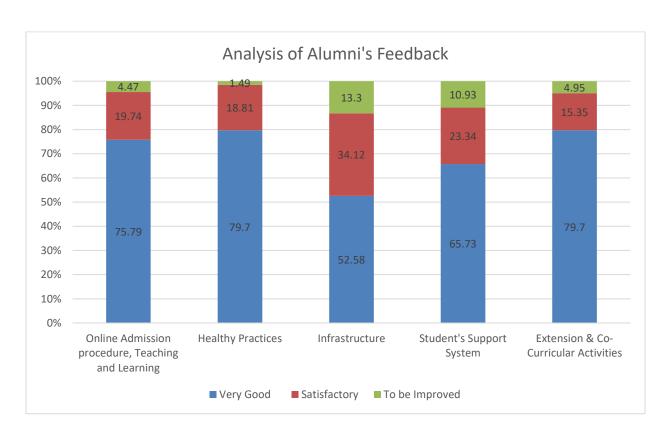

# Alumni (Total Responses= 67)

|                                          | Very Good | Satisfactory | To be Improved |
|------------------------------------------|-----------|--------------|----------------|
| Online Admission procedure, Teaching and |           |              |                |
| Learning                                 | 75.79     | 19.74        | 4.47           |
| Healthy Practices                        | 79.70     | 18.81        | 1.49           |
| Infrastructure                           | 52.58     | 34.12        | 13.30          |
| Student's Support System                 | 65.73     | 23.34        | 10.93          |
| Extension & Co-Curricular Activities     | 79.70     | 15.35        | 4.95           |