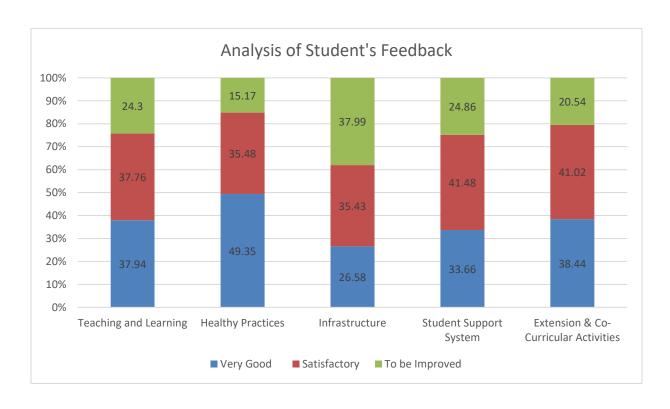

#### **Students** (Total Responses= 408)

|                                      | Very Good | Satisfactory | To be Improved |
|--------------------------------------|-----------|--------------|----------------|
| Teaching and Learning                | 37.94     | 37.76        | 24.3           |
| Healthy Practices                    | 49.35     | 35.48        | 15.17          |
| Infrastructure                       | 26.58     | 35.43        | 37.99          |
| Student Support System               | 33.66     | 41.48        | 24.86          |
| Extension & Co-Curricular Activities | 38.44     | 41.02        | 20.54          |