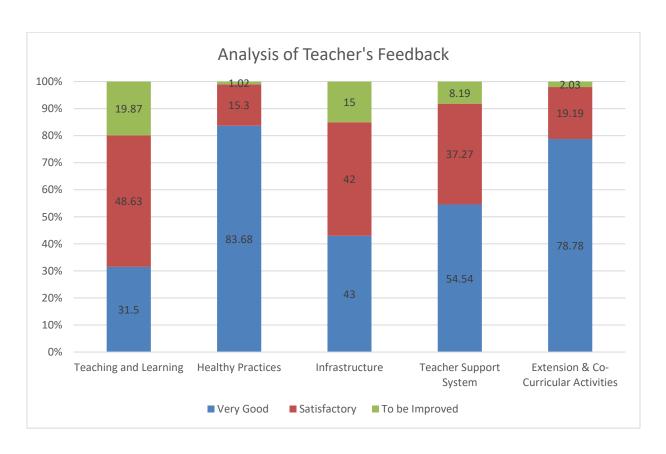

# <u>Teachers</u> (Total Responses= 49)

|                                      | Very Good | Satisfactory | To be Improved |
|--------------------------------------|-----------|--------------|----------------|
| Teaching and Learning                | 31.50     | 48.63        | 19.87          |
| Healthy Practices                    | 83.68     | 15.30        | 1.02           |
| Infrastructure                       | 43.00     | 42.00        | 15.00          |
| Teacher Support System               | 54.54     | 37.27        | 8.19           |
| Extension & Co-Curricular Activities | 78.78     | 19.19        | 2.03           |