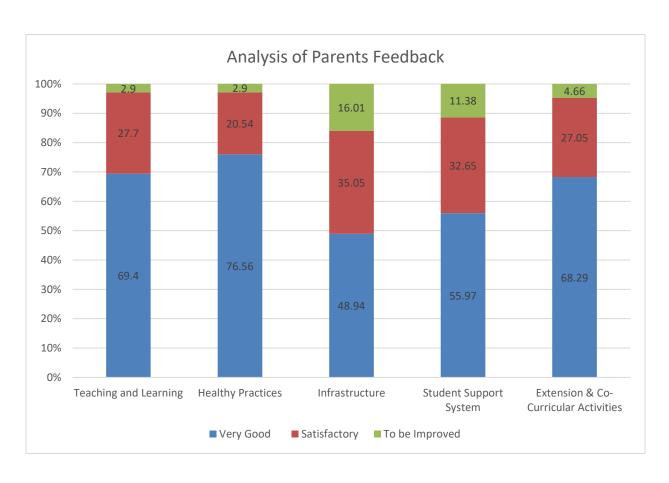

### Parents (Total Responses= 180)

|                                      | Very Good | Satisfactory | To be Improved |
|--------------------------------------|-----------|--------------|----------------|
| Teaching and Learning                | 69.40     | 27.70        | 2.90           |
| Healthy Practices                    | 76.56     | 20.54        | 2.90           |
| Infrastructure                       | 48.94     | 35.05        | 16.01          |
| Student Support System               | 55.97     | 32.65        | 11.38          |
| Extension & Co-Curricular Activities | 68.29     | 27.05        | 4.66           |