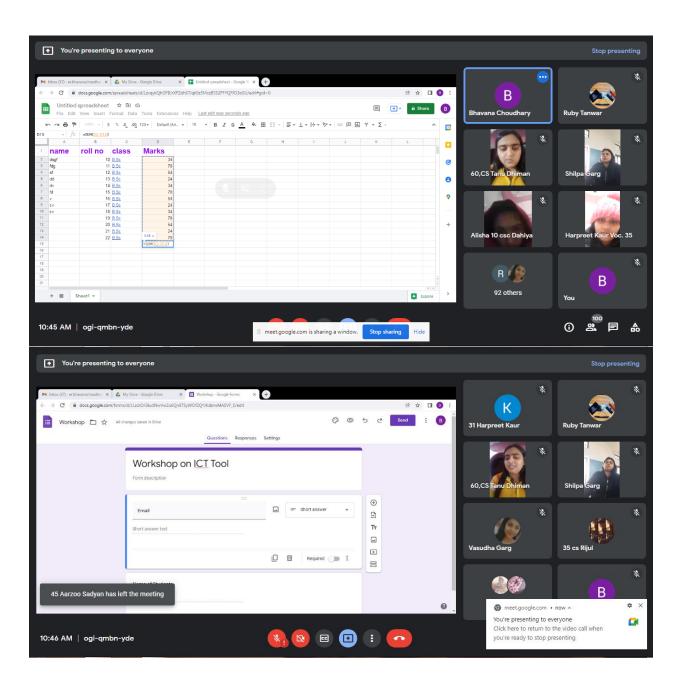

### Report of the Workshop

In Dayanand Mahila Mahavidyalaya, Kurukshetra, An online workshop was organized by Computer Science department for the students of B.Sc. (Computer Science) and B.Com (Vocational) students from 7 December 2021 to 12 December 2021 on the topic "ICT Tools". Total 89 students participated in this workshop. The main purpose of this workshop was to teach the students about use of ICT tools for teaching-learning process. Google Does, Google Sheets, Google Slide, Google form and Google Drive were taught to the students in this workshop. Mrs. Bhavana, Mrs. Shilpa and Mrs. Pooja were the Resource Persons during this workshop. The Principal Dr. Vijeshwari Sharma appreciated the efforts of Computer Science Department to organize this workshop as this will help the students to learn more effectively.

### Screenshot of the Workshop