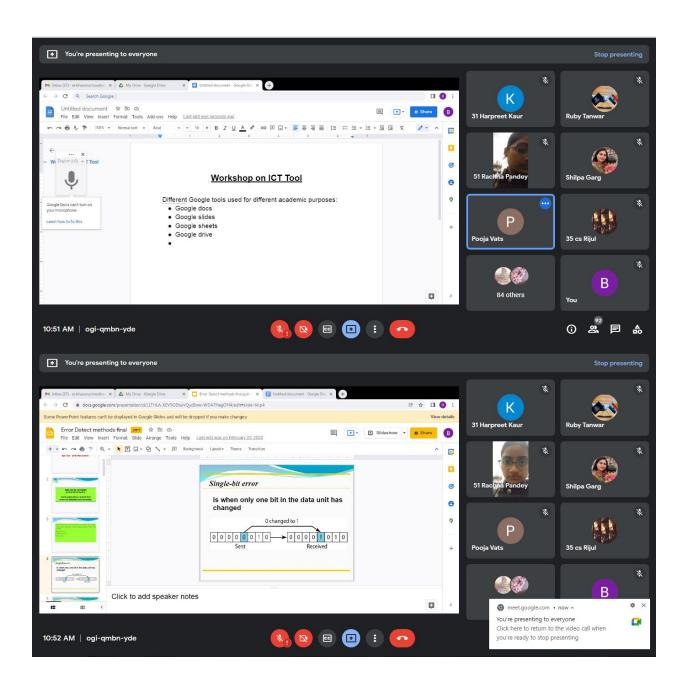

### Report of the Workshop

In Dayanand Mahila Mahavidyalaya, Kurukshetra, An online workshop was organized by Computer Science department for the students of B.Sc. (Computer Science) and B.Com (Vocational) students from 7 December 2021 to 12 December 2021 on the topic "ICT Tools". Total 89 students participated in this workshop. The main purpose of this workshop was to teach the students about use of ICT tools for teaching-learning process. Google Does, Google Sheets, Google Slide, Google form and Google Drive were taught to the students in this workshop. Mrs. Bhavana, Mrs. Shilpa and Mrs. Pooja were the Resource Persons during this workshop. The Principal Dr. Vijeshwari Sharma appreciated the efforts of Computer Science Department to organize this workshop as this will help the students to learn more effectively.

### Screenshot of the Workshop