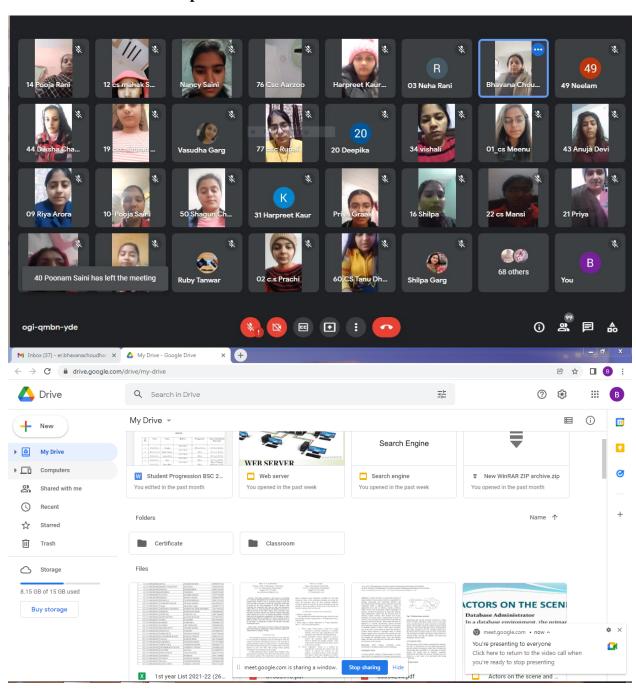

### Report of the Workshop

In Dayanand Mahila Mahavidyalaya, Kurukshetra, An online workshop was organized by Computer Science department for the students of B.Sc. (Computer Science) and B.Com (Vocational) students from 7 December 2021 to 12 December 2021 on the topic "ICT Tools". Total 89 students participated in this workshop. The main purpose of this workshop was to teach the students about use of ICT tools for teaching-learning process. Google Does, Google Sheets, Google Slide, Google form and Google Drive were taught to the students in this workshop. Mrs. Bhavana, Mrs. Shilpa and Mrs. Pooja were the Resource Persons during this workshop. The Principal Dr. Vijeshwari Sharma appreciated the efforts of Computer Science Department to organize this workshop as this will help the students to learn more effectively.

### Screenshot of the Workshop