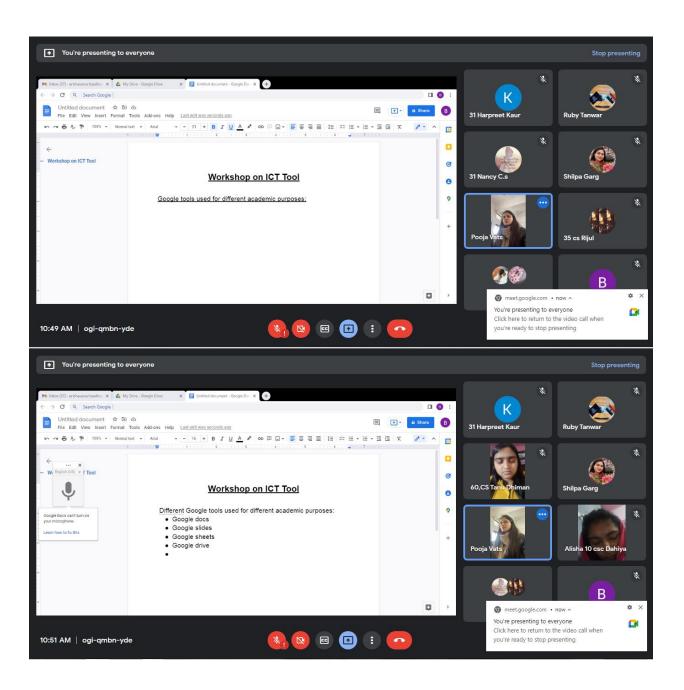

### Report of the Workshop

In Dayanand Mahila Mahavidyalaya, Kurukshetra, An online workshop was organized by Computer Science department for the students of B.Sc. (Computer Science) and B.Com (Vocational) students from 7 December 2021 to 12 December 2021 on the topic "ICT Tools". Total 89 students participated in this workshop. The main purpose of this workshop was to teach the students about use of ICT tools for teaching-learning process. Google Does, Google Sheets, Google Slide, Google form and Google Drive were taught to the students in this workshop. Mrs. Bhavana, Mrs. Shilpa and Mrs. Pooja were the Resource Persons during this workshop. The Principal Dr. Vijeshwari Sharma appreciated the efforts of Computer Science Department to organize this workshop as this will help the students to learn more effectively.

### Screenshot of the Workshop