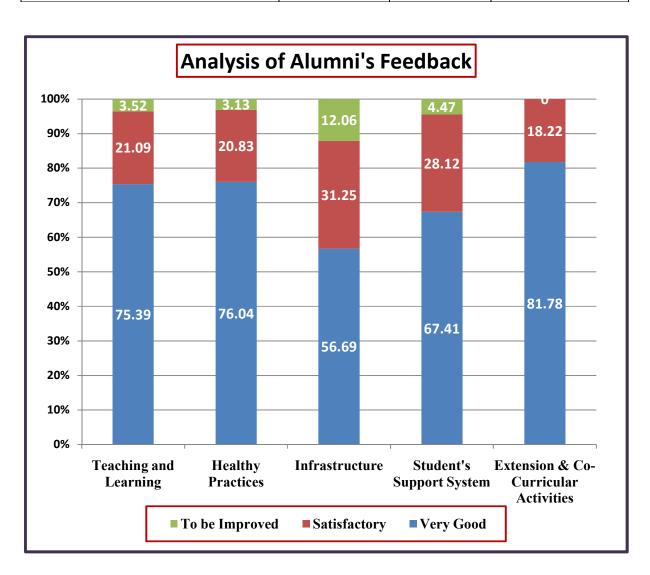

### **Alumni** (Total Responses=32)

|                                                      | Very Good | Satisfactory | To be Improved |
|------------------------------------------------------|-----------|--------------|----------------|
| Online Admission procedure,<br>Teaching and Learning | 75.39     | 21.09        | 3.52           |
| Healthy Practices                                    | 76.04     | 20.83        | 3.13           |
| Infrastructure                                       | 56.69     | 31.25        | 12.06          |
| Student's Support System                             | 67.41     | 28.12        | 4.47           |
| Extension & Co-Curricular Activities                 | 81.78     | 18.22        | 0              |