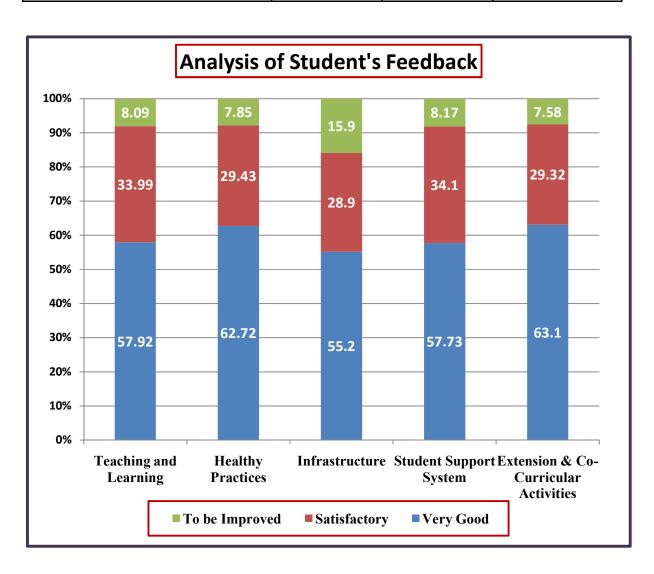

# **Students** (Total Responses=692)

|                                      | Very Good | Satisfactory | To be Improved |
|--------------------------------------|-----------|--------------|----------------|
| Teaching and Learning                | 57.92     | 33.99        | 8.09           |
| Healthy Practices                    | 62.72     | 29.43        | 7.85           |
| Infrastructure                       | 55.2      | 28.9         | 15.9           |
| Student Support System               | 57.73     | 34.1         | 8.17           |
| Extension & Co-Curricular Activities | 63.1      | 29.32        | 7.58           |