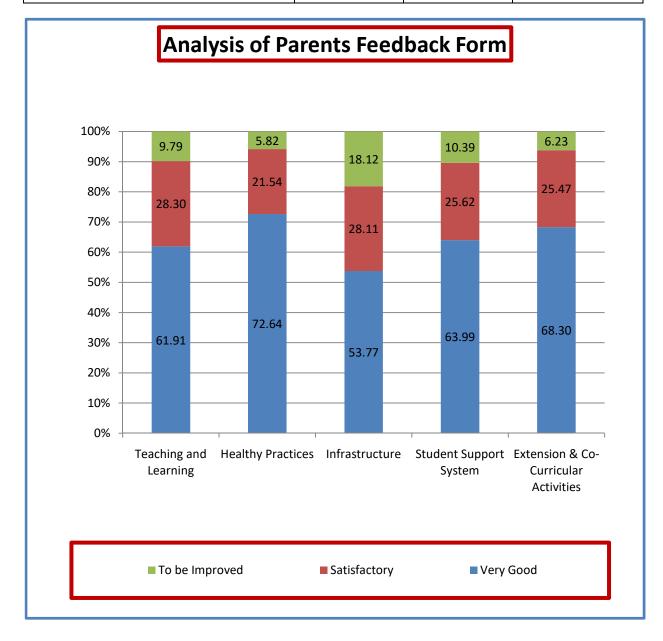

## Parents (Total Responses = 212)

|                                      | Very Good | Satisfactory | To be Improved |
|--------------------------------------|-----------|--------------|----------------|
| Teaching and Learning                | 61.91     | 28.30        | 9.79           |
| Healthy Practices                    | 72.64     | 21.54        | 5.82           |
| Infrastructure                       | 53.77     | 28.11        | 18.12          |
| Student Support System               | 63.99     | 25.62        | 10.39          |
| Extension & Co-Curricular Activities | 68.30     | 25.47        | 6.23           |