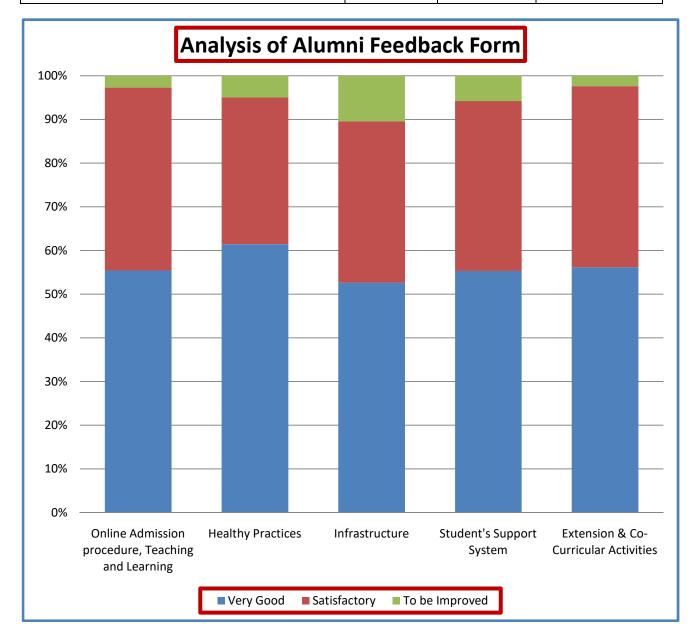

## <u>Alumni</u> (Total Responses = 127)

|                                                   | Very Good | Satisfactory | To be Improved |
|---------------------------------------------------|-----------|--------------|----------------|
| Online Admission procedure, Teaching and Learning | 55.41     | 41.89        | 2.70           |
| Healthy Practices                                 | 61.43     | 33.59        | 4.98           |
| Infrastructure                                    | 52.64     | 36.89        | 10.47          |
| Student's Support System                          | 55.31     | 38.92        | 5.77           |
| Extension & Co-Curricular Activities              | 56.16     | 41.46        | 2.38           |