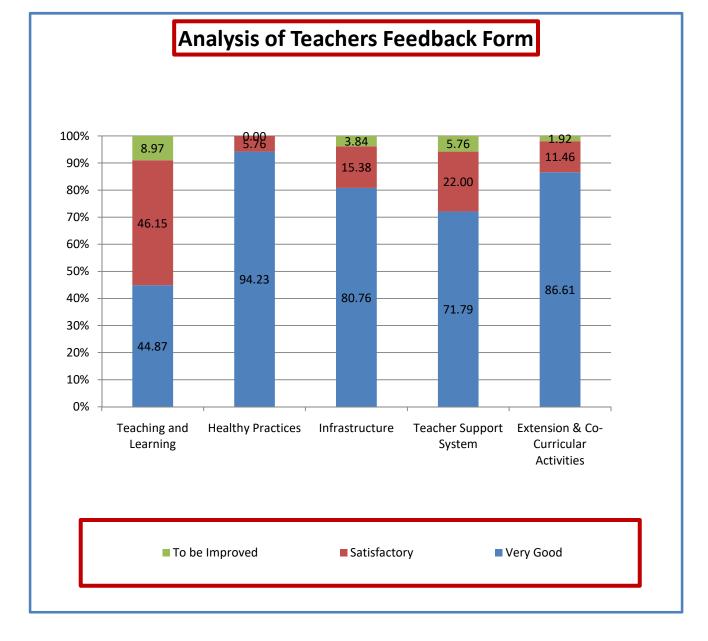

## **Teachers (Total Responses = 26)**

|                                      | Very Good | Satisfactory | To be Improved |
|--------------------------------------|-----------|--------------|----------------|
| Teaching and Learning                | 44.87     | 46.15        | 8.97           |
| Healthy Practices                    | 94.23     | 5.76         | 0.00           |
| Infrastructure                       | 80.76     | 15.38        | 3.84           |
| Teacher Support System               | 71.79     | 22.00        | 5.76           |
| Extension & Co-Curricular Activities | 86.61     | 11.46        | 1.92           |