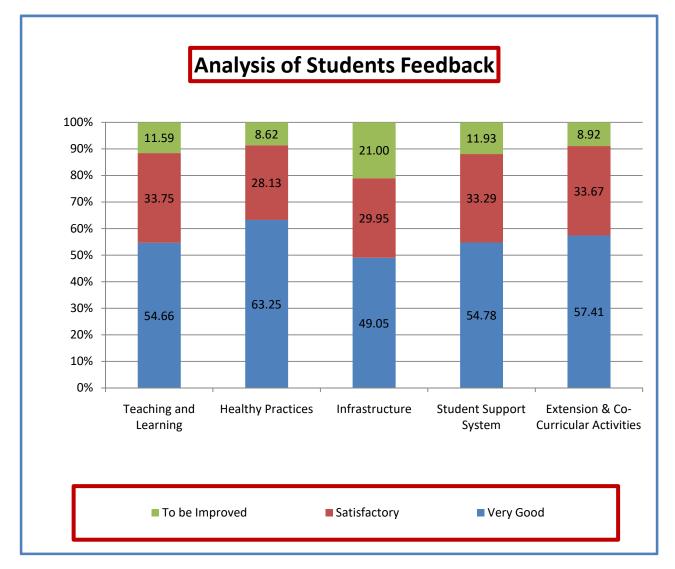

## **<u>Students</u>** (Total Responses = 391)

|                                         | Very Good | Satisfactory | To be Improved |
|-----------------------------------------|-----------|--------------|----------------|
| Teaching and Learning                   | 54.66     | 33.75        | 11.59          |
| Healthy Practices                       | 63.25     | 28.13        | 8.62           |
| Infrastructure                          | 49.05     | 29.95        | 21.00          |
| Student Support System                  | 54.78     | 33.29        | 11.93          |
| Extension & Co-Curricular<br>Activities | 57.41     | 33.67        | 8.92           |